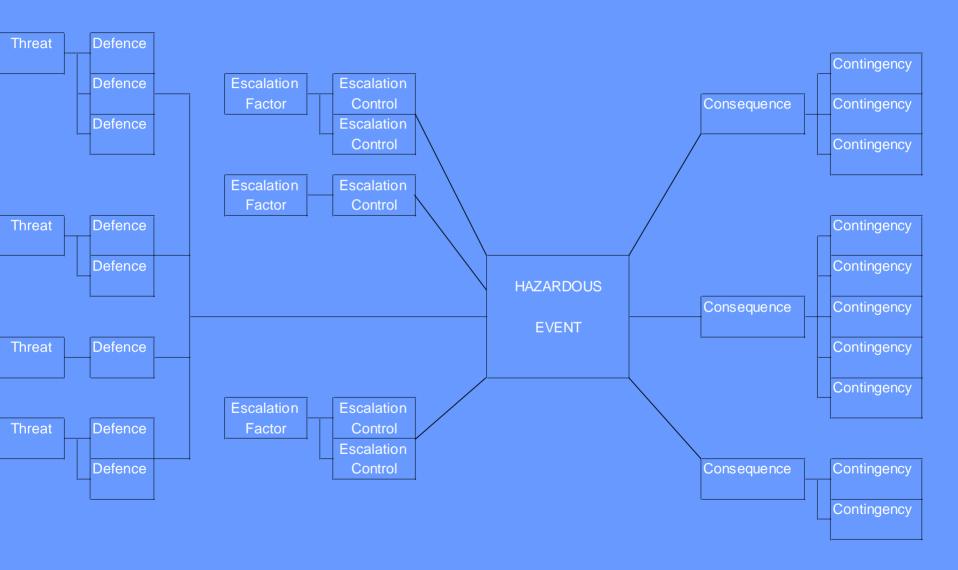

as a model for you to tailor to meet the need of your company's Safety Management System.

#### To modify it simply:

- Replace the UKFSC logo with your company logo.
- Insert your company name in the text where required.
- Modify any of the wording to accommodate your own and your company's style as required.
- Add the transitions you desire.

# Safety Management A

Inherent Systemic Safety

## Safety Management

There is no limit to what can be achieved if it doesn't matter who gets the credit.

## Safety Management

# Nothing will get done if a mistake results in blame

### Safety Management

We need to identify the sources of our risks and find ways of exposing our vulnerabilities...

Then we can start to manage risk instead of just being exposed to it.

#### **Hazard Management**







#### Risk Analysis Matrix

|          | Consequence         |                     |                     |                   |                      | Increasing Probability                |                                    |                   |                                     |                                           |  |  |
|----------|---------------------|---------------------|---------------------|-------------------|----------------------|---------------------------------------|------------------------------------|-------------------|-------------------------------------|-------------------------------------------|--|--|
| Severity | People              | On Time Dep.        | Assets              | Environment       | Reputation           | Α